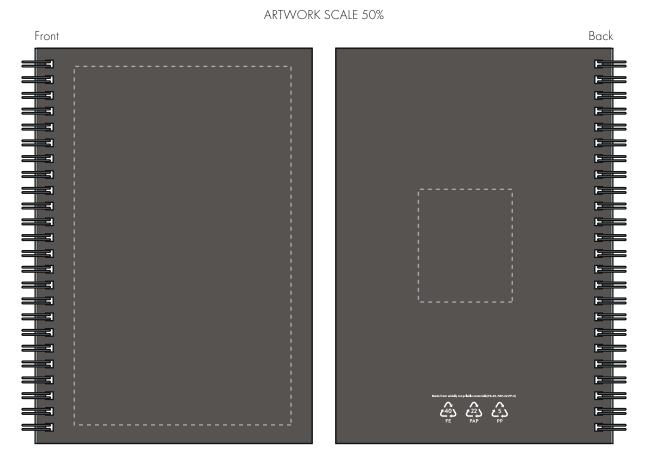

## **PANTONE REFERENCE(S)**

Due to the nature of the product the print position may vary by 2 - 3 mm

Product Image for visualisation - colours may vary

The dashed line is to demonstrate print area and will not appear on your printed item

ARTWORK SCALE 100% Max print area: 115mm x 190mm Front

-----

## ARTWORK SCALE 100% Max print area: 50mm x 60mm Back